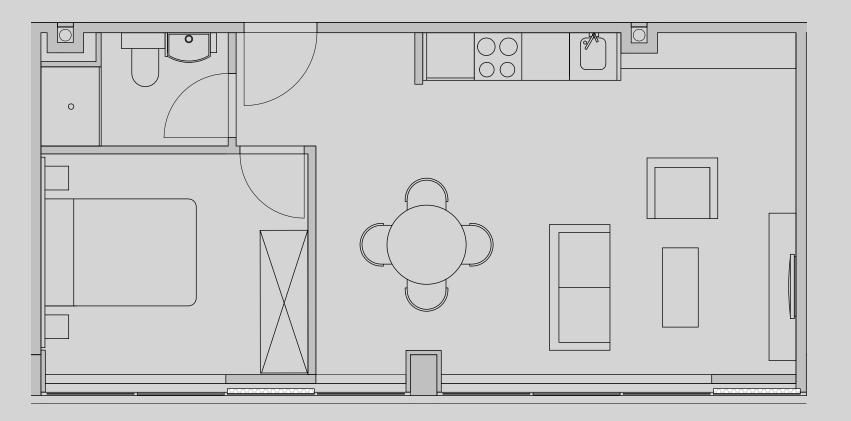

## Westpoint

## Apartment 1407

Apartment Type: 1 Bed Large Size (m²): 41

\*\*Disclaimer Our property images and details are for reference purposes only. The images (including computer generated images) and details of the properties (and any communal or otherwise available areas) are illustrative, are not guaranteed to be accurate and should be used for guidance purposes only. Individual properties may therefore differ. All images, photographs and dimensions are not intended to be relied upon for, nor to form part of, any contract unless specifically incorporated in writing into the contract. Although we have made every effort to display and detail the properties carefully and in a way which is not misleading to you, we cannot guarantee their accuracy.\*\*