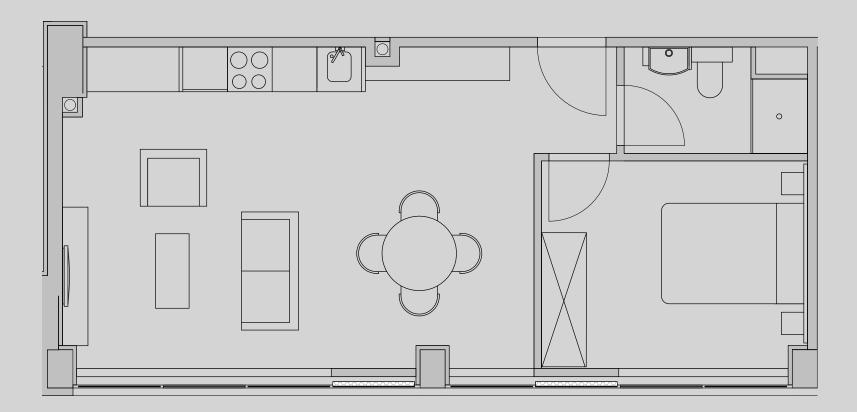

## Apartment 1406

Apartment Type: 1 Bed Large Size (m<sup>2</sup>): 41

\*\*Disclaimer Our property images and details are for reference purposes only. The images (including computer generated images) and details of the properties (and any communal or otherwise available areas) are illustrative, are not guaranteed to be accurate and should be used for guidance purposes only. Individual properties may therefore differ. All images, photographs and dimensions are not intended to be relied upon for, nor to form part of, any contract unless specifically incorporated in writing into the contract. Although we have made every effort to display and detail the properties carefully and in a way which is not misleading to you, we cannot guarantee their accuracy.\*\*