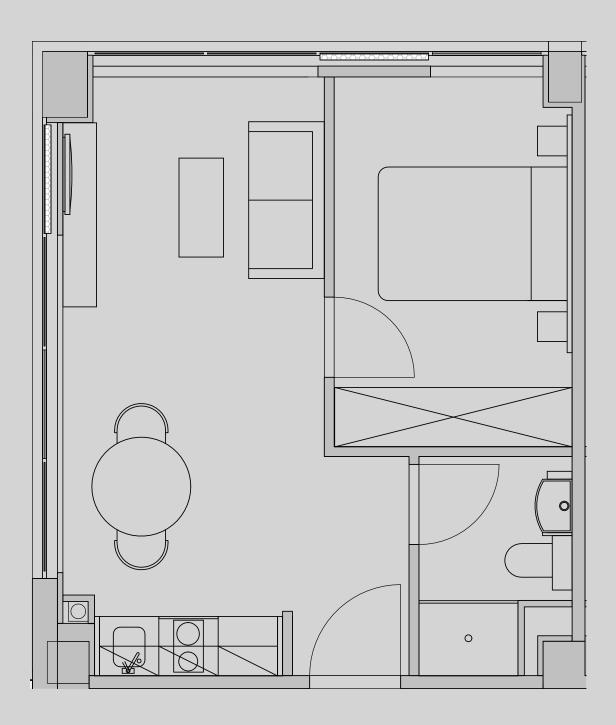

## **Apartment 1405**

Apartment Type: 1 Bed Medium Size (m²): 29

\*\*Disclaimer Our property images and details are for reference purposes only. The images (including computer generated images) and details of the properties (and any communal or otherwise available areas) are illustrative, are not guaranteed to be accurate and should be used for guidance purposes only. Individual properties may therefore differ. All images, photographs and dimensions are not intended to be relied upon for, nor to form part of, any contract unless specifically incorporated in writing into the contract. Although we have made every effort to display and detail the properties carefully and in a way which is not misleading to you, we cannot guarantee their accuracy.\*\*