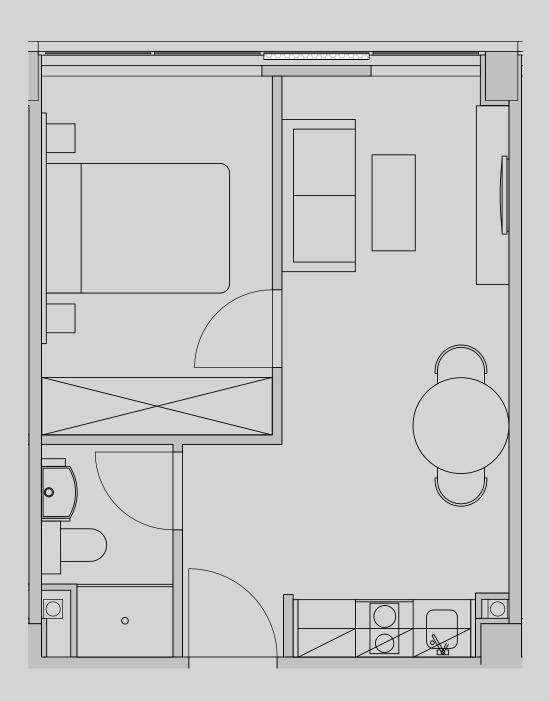

## Apartment 1404

Apartment Type: 1 Bed Medium Size (m²): 29

\*\*Disclaimer Our property images and details are for reference purposes only. The images (including computer generated images) and details of the properties (and any communal or otherwise available areas) are illustrative, are not guaranteed to be accurate and should be used for guidance purposes only. Individual properties may therefore differ. All images, photographs and dimensions are not intended to be relied upon for, nor to form part of, any contract unless specifically incorporated in writing into the contract. Although we have made every effort to display and detail the properties carefully and in a way which is not misleading to you, we cannot guarantee their accuracy.\*\*