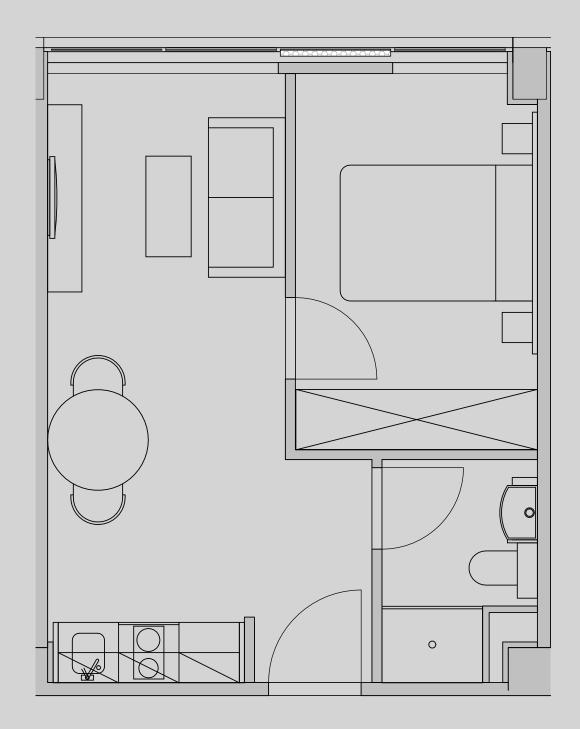

## Apartment 1403

Apartment Type: 1 Bed Medium Size (m<sup>2</sup>): 29

\*\*Disclaimer Our property images and details are for reference purposes only. The images (including computer generated images) and details of the properties (and any communal or otherwise available areas) are illustrative, are not guaranteed to be accurate and should be used for guidance purposes only. Individual properties may therefore differ. All images, photographs and dimensions are not intended to be relied upon for, nor to form part of, any contract unless specifically incorporated in writing into the contract. Although we have made every effort to display and detail the properties carefully and in a way which is not misleading to you, we cannot guarantee their accuracy.\*\*