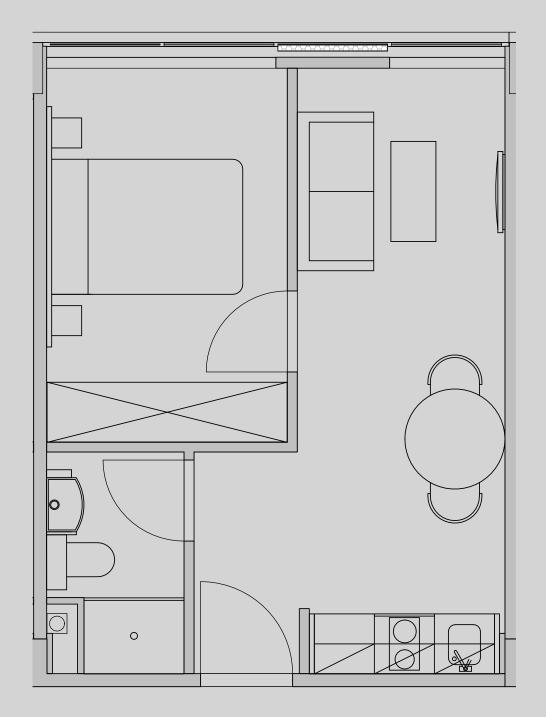

## Apartment 1402

Apartment Type: 1 Bed Medium Size (m<sup>2</sup>): 28

\*\*Disclaimer Our property images and details are for reference purposes only. The images (including computer generated images) and details of the properties (and any communal or otherwise available areas) are illustrative, are not guaranteed to be accurate and should be used for guidance purposes only. Individual properties may therefore differ. All images, photographs and dimensions are not intended to be relied upon for, nor to form part of, any contract unless specifically incorporated in writing into the contract. Although we have made every effort to display and detail the properties carefully and in a way which is not misleading to you, we cannot guarantee their accuracy.\*\*