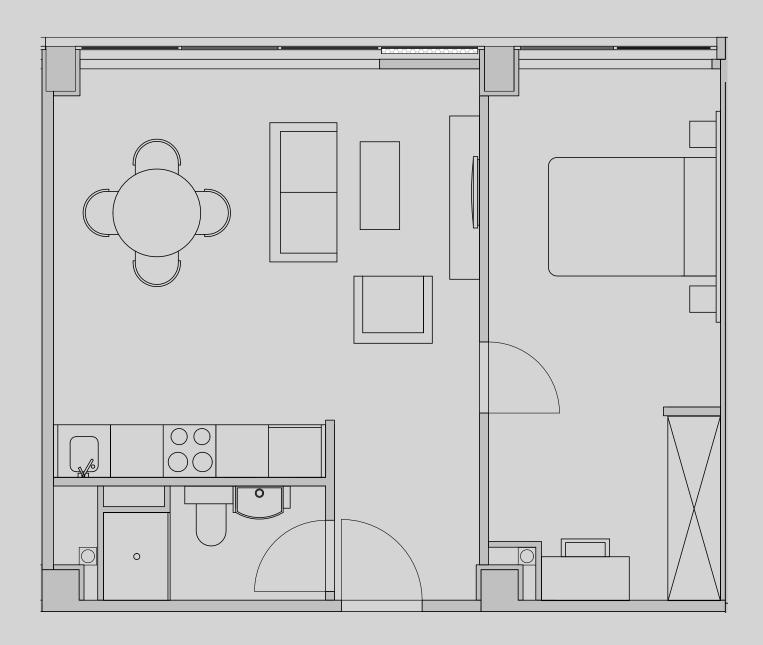

## Apartment 1401

Apartment Type: 1 Bed Large Size (m<sup>2</sup>): 45

\*\*Disclaimer Our property images and details are for reference purposes only. The images (including computer generated images) and details of the properties (and any communal or otherwise available areas) are illustrative, are not guaranteed to be accurate and should be used for guidance purposes only. Individual properties may therefore differ. All images, photographs and dimensions are not intended to be relied upon for, nor to form part of, any contract unless specifically incorporated in writing into the contract. Although we have made every effort to display and detail the properties carefully and in a way which is not misleading to you, we cannot guarantee their accuracy.\*\*