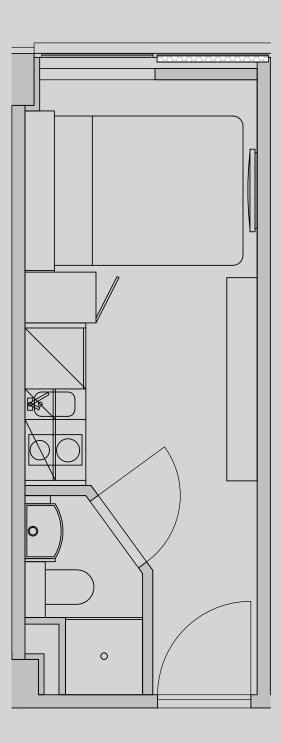

## Westpoint

## Apartment 137

Apartment Type: Studio Compact Size (m²): 14

\*\*Disclaimer Our property images and details are for reference purposes only. The images (including computer generated images) and details of the properties (and any communal or otherwise available areas) are illustrative, are not guaranteed to be accurate and should be used for guidance purposes only. Individual properties may therefore differ. All images, photographs and dimensions are not intended to be relied upon for, nor to form part of, any contract unless specifically incorporated in writing into the contract. Although we have made every effort to display and detail the properties carefully and in a way which is not misleading to you, we cannot guarantee their accuracy.\*\*