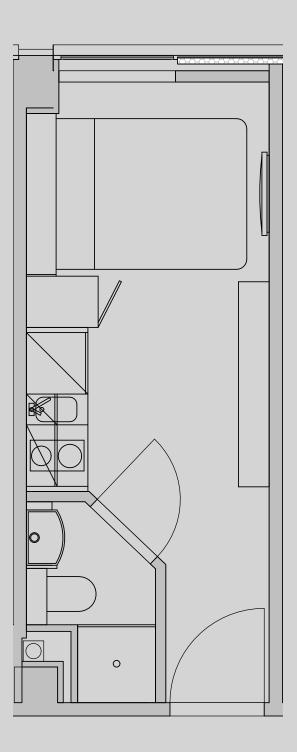

## Westpoint

## Apartment 135

Apartment Type: Studio Compact Size (m²): 14

\*\*Disclaimer Our property images and details are for reference purposes only. The images (including computer generated images) and details of the properties (and any communal or otherwise available areas) are illustrative, are not guaranteed to be accurate and should be used for guidance purposes only. Individual properties may therefore differ. All images, photographs and dimensions are not intended to be relied upon for, nor to form part of, any contract unless specifically incorporated in writing into the contract. Although we have made every effort to display and detail the properties carefully and in a way which is not misleading to you, we cannot guarantee their accuracy.\*\*