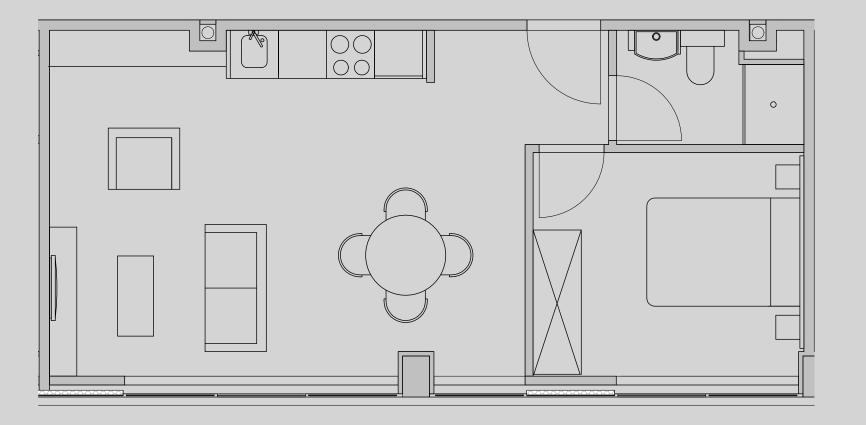

## Apartment 1310

Apartment Type: 1 Bed Large Size (m²): 40

\*\*Disclaimer Our property images and details are for reference purposes only. The images (including computer generated images) and details of the properties (and any communal or otherwise available areas) are illustrative, are not guaranteed to be accurate and should be used for guidance purposes only. Individual properties may therefore differ. All images, photographs and dimensions are not intended to be relied upon for, nor to form part of, any contract unless specifically incorporated in writing into the contract. Although we have made every effort to display and detail the properties carefully and in a way which is not misleading to you, we cannot guarantee their accuracy.\*\*