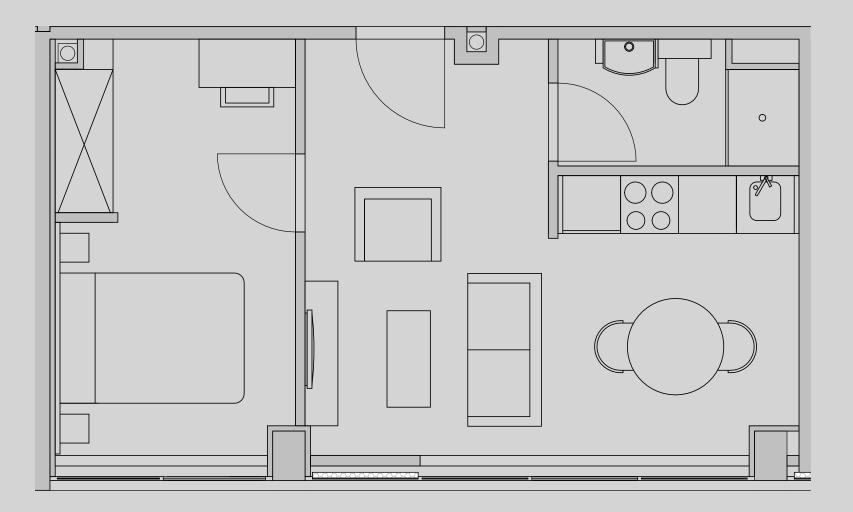

## Westpoint

## Apartment 1309

Apartment Type: 1 Bed Large Size (m<sup>2</sup>): 32

\*\*Disclaimer Our property images and details are for reference purposes only. The images (including computer generated images) and details of the properties (and any communal or otherwise available areas) are illustrative, are not guaranteed to be accurate and should be used for guidance purposes only. Individual properties may therefore differ. All images, photographs and dimensions are not intended to be relied upon for, nor to form part of, any contract unless specifically incorporated in writing into the contract. Although we have made every effort to display and detail the properties carefully and in a way which is not misleading to you, we cannot guarantee their accuracy.\*\*