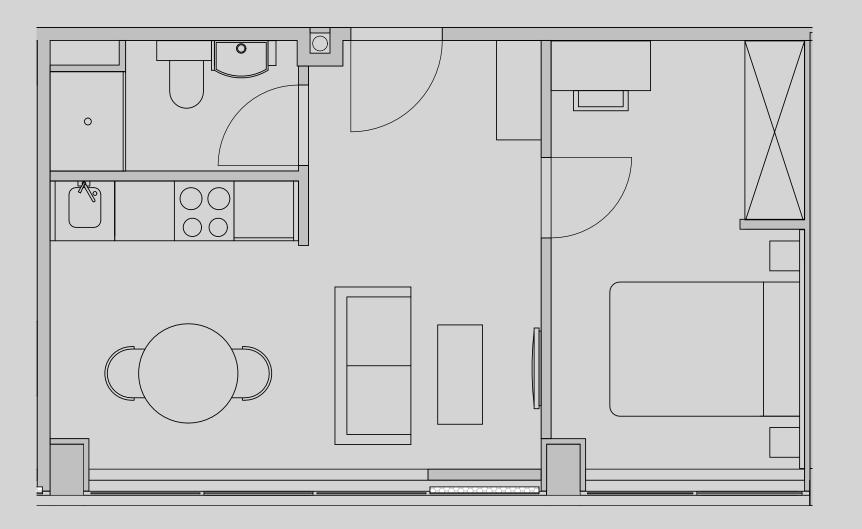

## Apartment 1308

Apartment Type: 1 Bed Large Size (m<sup>2</sup>): 33

\*\*Disclaimer Our property images and details are for reference purposes only. The images (including computer generated images) and details of the properties (and any communal or otherwise available areas) are illustrative, are not guaranteed to be accurate and should be used for guidance purposes only. Individual properties may therefore differ. All images, photographs and dimensions are not intended to be relied upon for, nor to form part of, any contract unless specifically incorporated in writing into the contract. Although we have made every effort to display and detail the properties carefully and in a way which is not misleading to you, we cannot guarantee their accuracy.\*\*