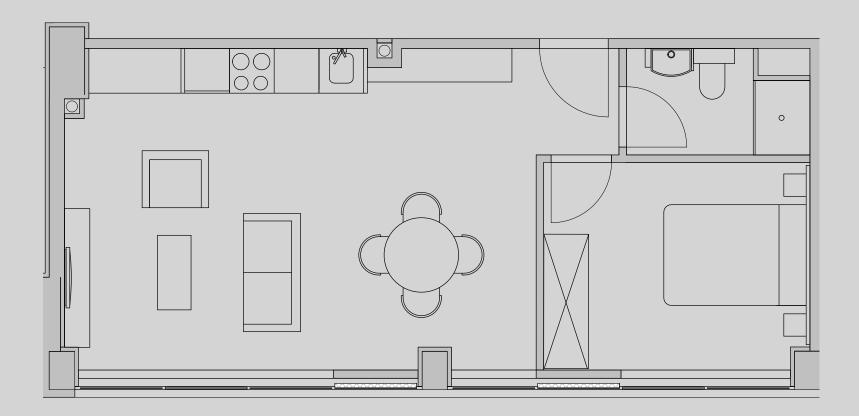

## Apartment 1306

Apartment Type: 1 Bed Large Size (m<sup>2</sup>): 41

\*\*Disclaimer Our property images and details are for reference purposes only. The images (including computer generated images) and details of the properties (and any communal or otherwise available areas) are illustrative, are not guaranteed to be accurate and should be used for guidance purposes only. Individual properties may therefore differ. All images, photographs and dimensions are not intended to be relied upon for, nor to form part of, any contract unless specifically incorporated in writing into the contract. Although we have made every effort to display and detail the properties carefully and in a way which is not misleading to you, we cannot guarantee their accuracy.\*\*