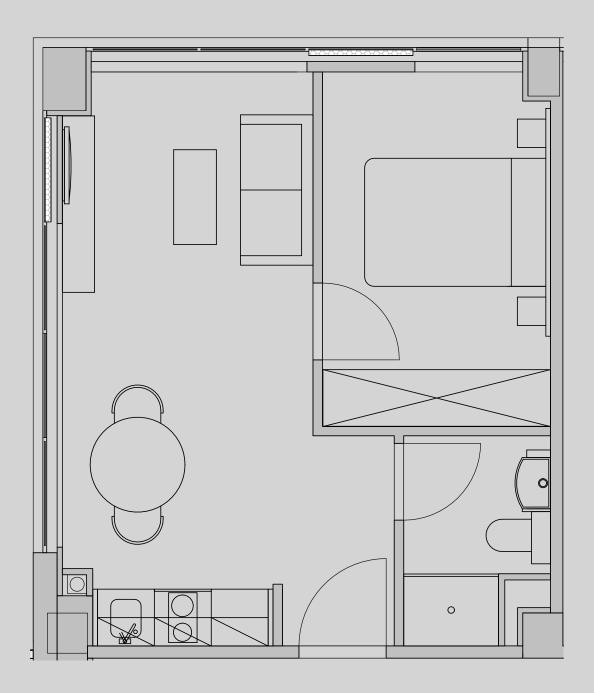

## Westpoint

## Apartment 1305

Apartment Type: 1 Bed Medium Size (m²): 29

\*\*Disclaimer Our property images and details are for reference purposes only. The images (including computer generated images) and details of the properties (and any communal or otherwise available areas) are illustrative, are not guaranteed to be accurate and should be used for guidance purposes only. Individual properties may therefore differ. All images, photographs and dimensions are not intended to be relied upon for, nor to form part of, any contract unless specifically incorporated in writing into the contract. Although we have made every effort to display and detail the properties carefully and in a way which is not misleading to you, we cannot guarantee their accuracy.\*\*