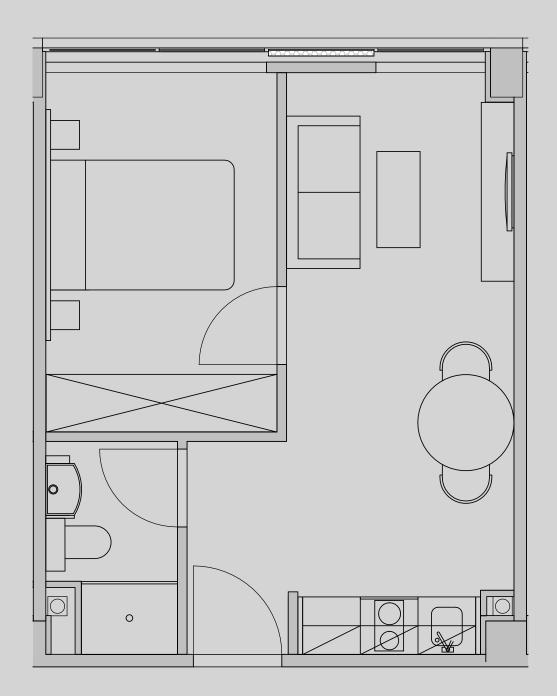

## Westpoint

## Apartment 1304

Apartment Type: 1 Bed Medium Size (m<sup>2</sup>): 29

\*\*Disclaimer Our property images and details are for reference purposes only. The images (including computer generated images) and details of the properties (and any communal or otherwise available areas) are illustrative, are not guaranteed to be accurate and should be used for guidance purposes only. Individual properties may therefore differ. All images, photographs and dimensions are not intended to be relied upon for, nor to form part of, any contract unless specifically incorporated in writing into the contract. Although we have made every effort to display and detail the properties carefully and in a way which is not misleading to you, we cannot guarantee their accuracy.\*\*