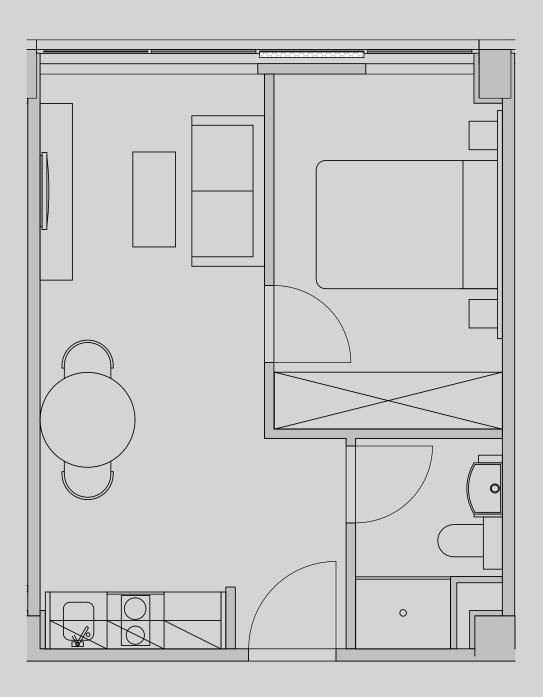

## Apartment 1303

Apartment Type: 1 Bed Medium Size (m²): 29

\*\*Disclaimer Our property images and details are for reference purposes only. The images (including computer generated images) and details of the properties (and any communal or otherwise available areas) are illustrative, are not guaranteed to be accurate and should be used for guidance purposes only. Individual properties may therefore differ. All images, photographs and dimensions are not intended to be relied upon for, nor to form part of, any contract unless specifically incorporated in writing into the contract. Although we have made every effort to display and detail the properties carefully and in a way which is not misleading to you, we cannot guarantee their accuracy.\*\*