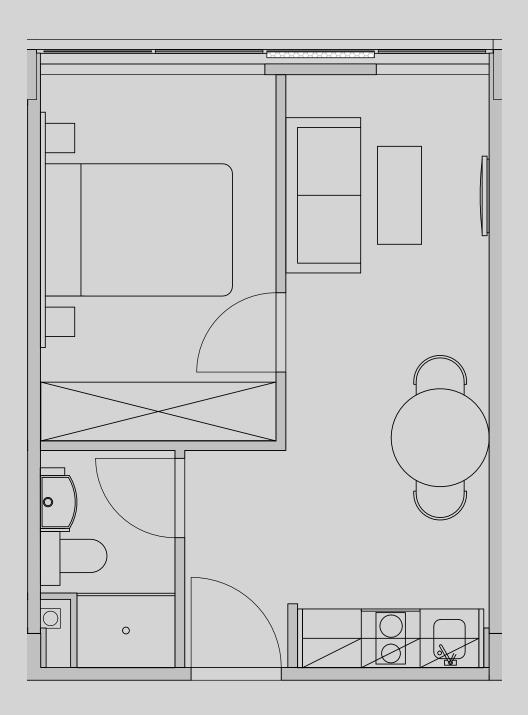

## Apartment 1302

Apartment Type: 1 Bed Medium Size (m²): 28

\*\*Disclaimer Our property images and details are for reference purposes only. The images (including computer generated images) and details of the properties (and any communal or otherwise available areas) are illustrative, are not guaranteed to be accurate and should be used for guidance purposes only. Individual properties may therefore differ. All images, photographs and dimensions are not intended to be relied upon for, nor to form part of, any contract unless specifically incorporated in writing into the contract. Although we have made every effort to display and detail the properties carefully and in a way which is not misleading to you, we cannot guarantee their accuracy.\*\*