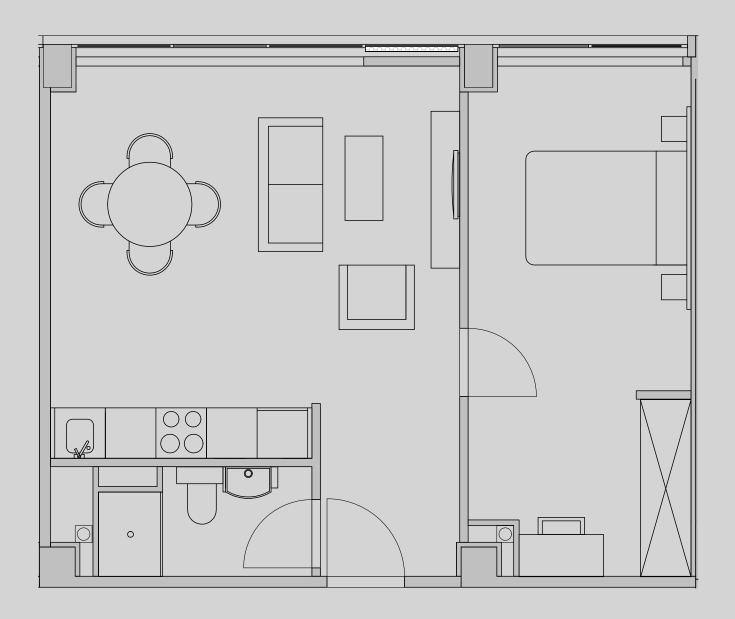

## Apartment 1301

Apartment Type: 1 Bed Large Size (m<sup>2</sup>): 45

\*\*Disclaimer Our property images and details are for reference purposes only. The images (including computer generated images) and details of the properties (and any communal or otherwise available areas) are illustrative, are not guaranteed to be accurate and should be used for guidance purposes only. Individual properties may therefore differ. All images, photographs and dimensions are not intended to be relied upon for, nor to form part of, any contract unless specifically incorporated in writing into the contract. Although we have made every effort to display and detail the properties carefully and in a way which is not misleading to you, we cannot guarantee their accuracy.\*\*