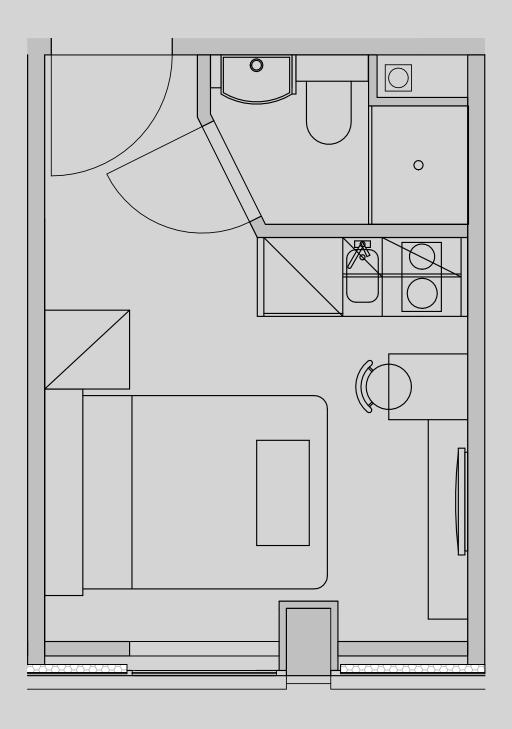

## Westpoint

## Apartment 126

Apartment Type: Studio Compact Size (m<sup>2</sup>): 14

\*\*Disclaimer Our property images and details are for reference purposes only. The images (including computer generated images) and details of the properties (and any communal or otherwise available areas) are illustrative, are not guaranteed to be accurate and should be used for guidance purposes only. Individual properties may therefore differ. All images, photographs and dimensions are not intended to be relied upon for, nor to form part of, any contract unless specifically incorporated in writing into the contract. Although we have made every effort to display and detail the properties carefully and in a way which is not misleading to you, we cannot guarantee their accuracy.\*\*