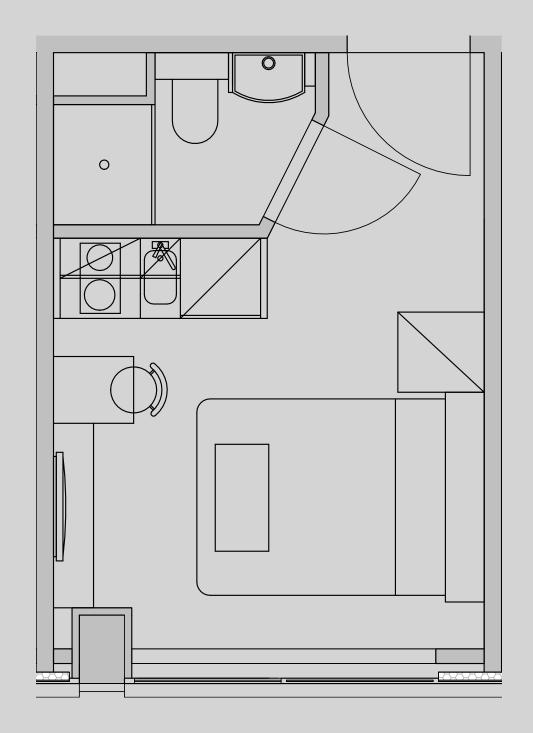

## Westpoint

## Apartment 125

Apartment Type: Studio Compact Size (m<sup>2</sup>): 14

\*\*Disclaimer Our property images and details are for reference purposes only. The images (including computer generated images) and details of the properties (and any communal or otherwise available areas) are illustrative, are not guaranteed to be accurate and should be used for guidance purposes only. Individual properties may therefore differ. All images, photographs and dimensions are not intended to be relied upon for, nor to form part of, any contract unless specifically incorporated in writing into the contract. Although we have made every effort to display and detail the properties carefully and in a way which is not misleading to you, we cannot guarantee their accuracy.\*\*