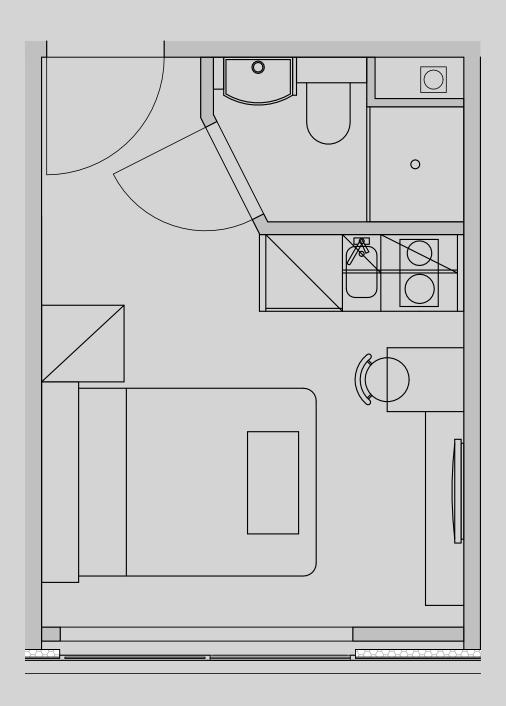

## Westpoint

## Apartment 124

Apartment Type: Studio Compact Size (m²): 15

\*\*Disclaimer Our property images and details are for reference purposes only. The images (including computer generated images) and details of the properties (and any communal or otherwise available areas) are illustrative, are not guaranteed to be accurate and should be used for guidance purposes only. Individual properties may therefore differ. All images, photographs and dimensions are not intended to be relied upon for, nor to form part of, any contract unless specifically incorporated in writing into the contract. Although we have made every effort to display and detail the properties carefully and in a way which is not misleading to you, we cannot guarantee their accuracy.\*\*