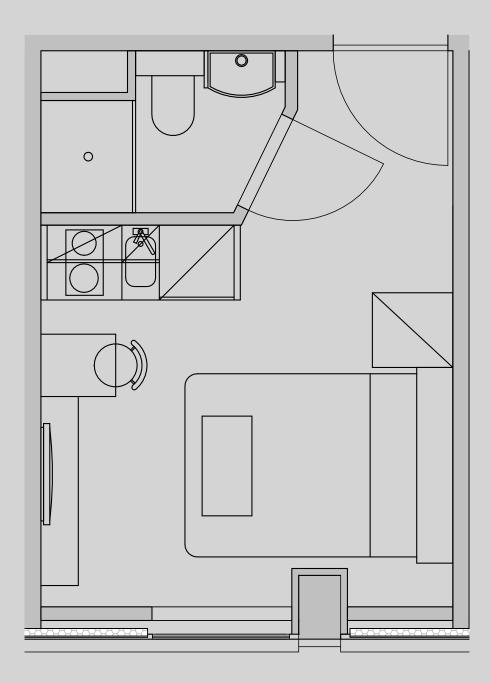

## Westpoint

## **Apartment 123**

Apartment Type: Studio Compact Size (m²): 15

\*\*Disclaimer Our property images and details are for reference purposes only. The images (including computer generated images) and details of the properties (and any communal or otherwise available areas) are illustrative, are not guaranteed to be accurate and should be used for guidance purposes only. Individual properties may therefore differ. All images, photographs and dimensions are not intended to be relied upon for, nor to form part of, any contract unless specifically incorporated in writing into the contract. Although we have made every effort to display and detail the properties carefully and in a way which is not misleading to you, we cannot guarantee their accuracy.\*\*