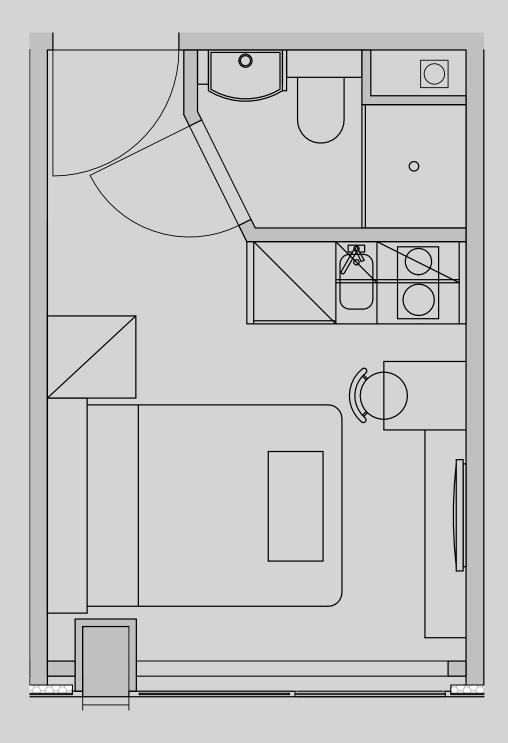

## Westpoint

## Apartment 122

Apartment Type: Studio Compact Size (m<sup>2</sup>): 13

\*\*Disclaimer Our property images and details are for reference purposes only. The images (including computer generated images) and details of the properties (and any communal or otherwise available areas) are illustrative, are not guaranteed to be accurate and should be used for guidance purposes only. Individual properties may therefore differ. All images, photographs and dimensions are not intended to be relied upon for, nor to form part of, any contract unless specifically incorporated in writing into the contract. Although we have made every effort to display and detail the properties carefully and in a way which is not misleading to you, we cannot guarantee their accuracy.\*\*