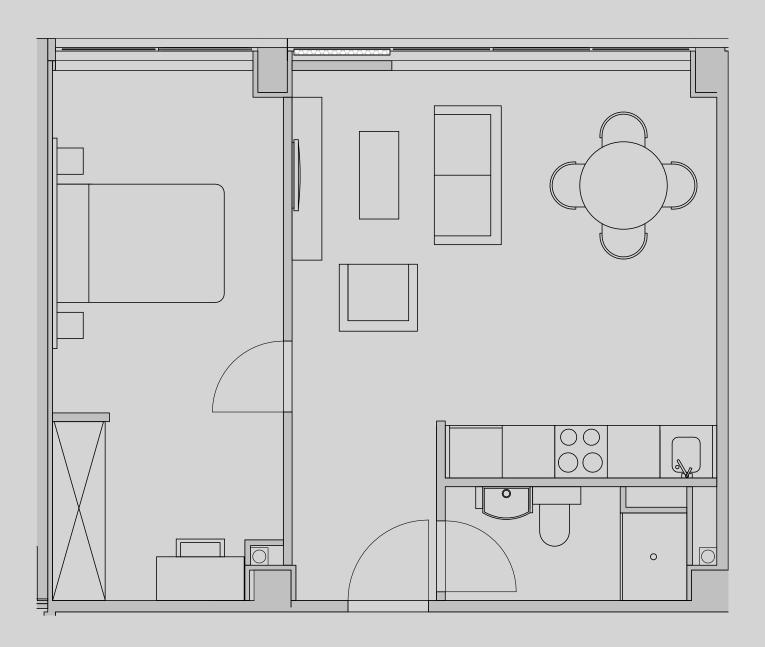

## Apartment 1216

Apartment Type: 1 Bed Large Size (m<sup>2</sup>): 45

\*\*Disclaimer Our property images and details are for reference purposes only. The images (including computer generated images) and details of the properties (and any communal or otherwise available areas) are illustrative, are not guaranteed to be accurate and should be used for guidance purposes only. Individual properties may therefore differ. All images, photographs and dimensions are not intended to be relied upon for, nor to form part of, any contract unless specifically incorporated in writing into the contract. Although we have made every effort to display and detail the properties carefully and in a way which is not misleading to you, we cannot guarantee their accuracy.\*\*