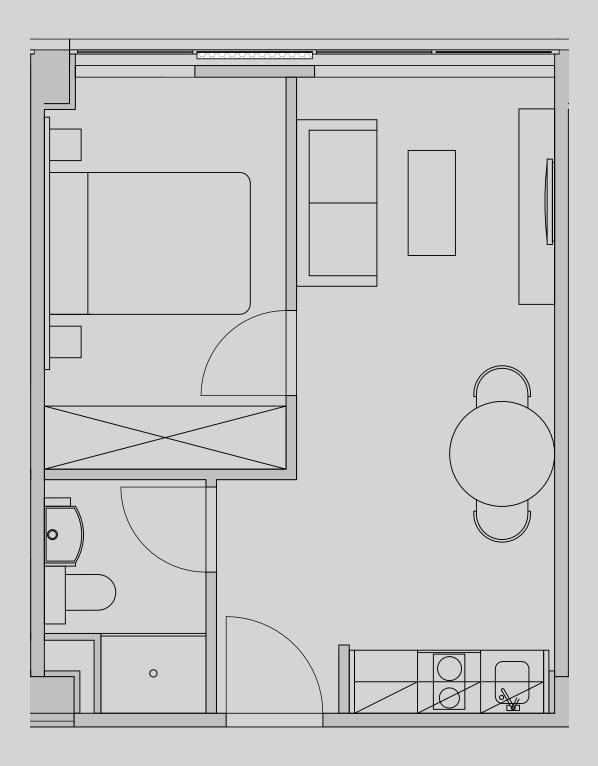

## Apartment 1214

Apartment Type: 1 Bed Medium Size (m²): 29

\*\*Disclaimer Our property images and details are for reference purposes only. The images (including computer generated images) and details of the properties (and any communal or otherwise available areas) are illustrative, are not guaranteed to be accurate and should be used for guidance purposes only. Individual properties may therefore differ. All images, photographs and dimensions are not intended to be relied upon for, nor to form part of, any contract unless specifically incorporated in writing into the contract. Although we have made every effort to display and detail the properties carefully and in a way which is not misleading to you, we cannot guarantee their accuracy.\*\*