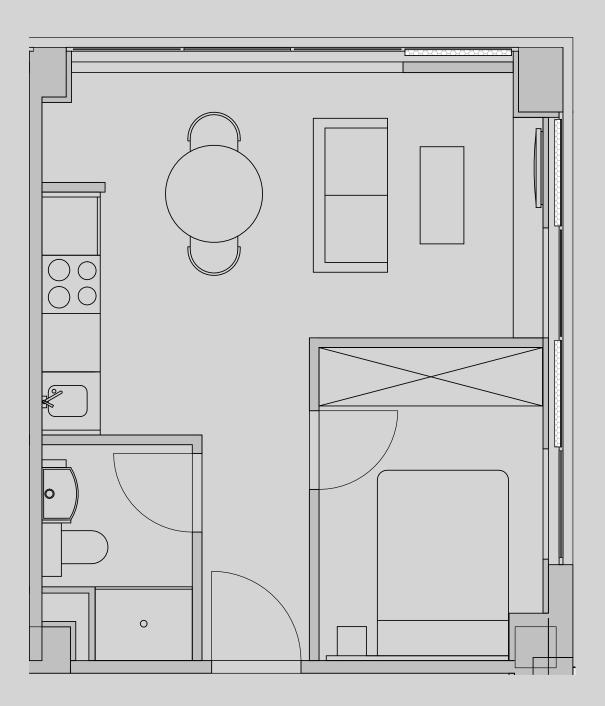

## Apartment 1212

Apartment Type: 1 Bed Large Size (m<sup>2</sup>): 31

\*\*Disclaimer Our property images and details are for reference purposes only. The images (including computer generated images) and details of the properties (and any communal or otherwise available areas) are illustrative, are not guaranteed to be accurate and should be used for guidance purposes only. Individual properties may therefore differ. All images, photographs and dimensions are not intended to be relied upon for, nor to form part of, any contract unless specifically incorporated in writing into the contract. Although we have made every effort to display and detail the properties carefully and in a way which is not misleading to you, we cannot guarantee their accuracy.\*\*