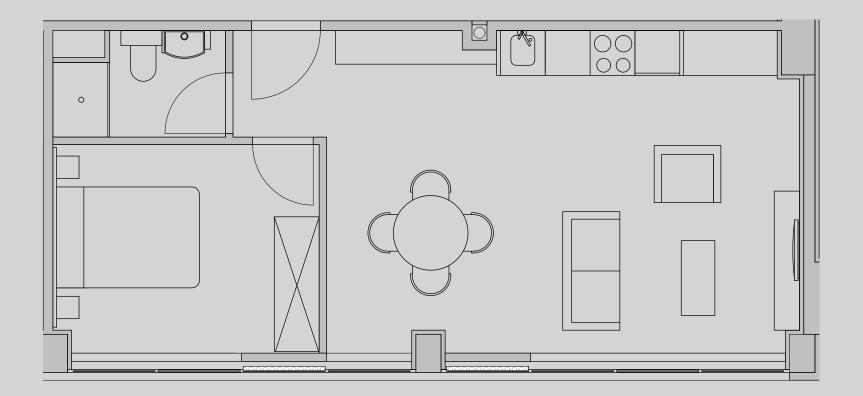

## Apartment 1211

Apartment Type: 1 Bed Large Size (m<sup>2</sup>): 41

\*\*Disclaimer Our property images and details are for reference purposes only. The images (including computer generated images) and details of the properties (and any communal or otherwise available areas) are illustrative, are not guaranteed to be accurate and should be used for guidance purposes only. Individual properties may therefore differ. All images, photographs and dimensions are not intended to be relied upon for, nor to form part of, any contract unless specifically incorporated in writing into the contract. Although we have made every effort to display and detail the properties carefully and in a way which is not misleading to you, we cannot guarantee their accuracy.\*\*