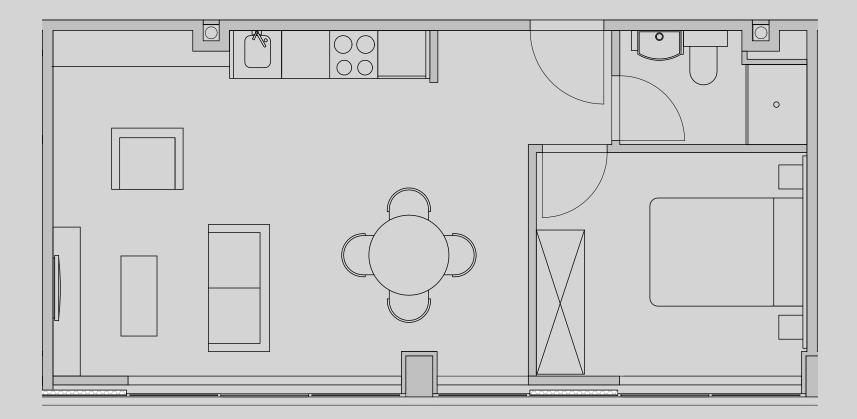

## Apartment 1210

Apartment Type: 1 Bed Large Size (m<sup>2</sup>): 40

\*\*Disclaimer Our property images and details are for reference purposes only. The images (including computer generated images) and details of the properties (and any communal or otherwise available areas) are illustrative, are not guaranteed to be accurate and should be used for guidance purposes only. Individual properties may therefore differ. All images, photographs and dimensions are not intended to be relied upon for, nor to form part of, any contract unless specifically incorporated in writing into the contract. Although we have made every effort to display and detail the properties carefully and in a way which is not misleading to you, we cannot guarantee their accuracy.\*\*