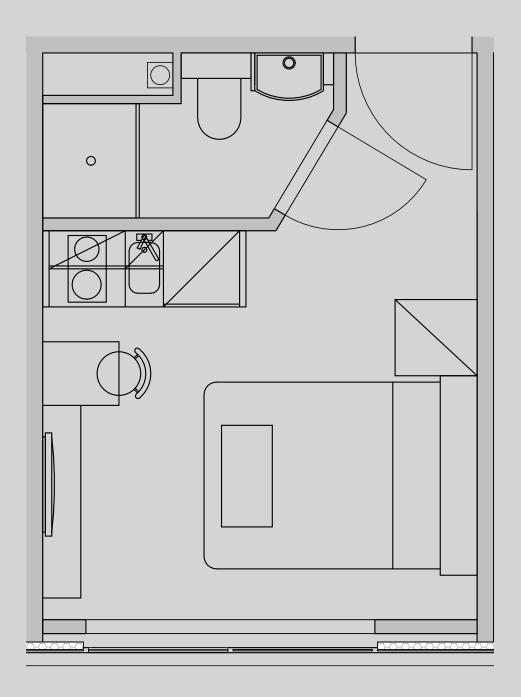

## Westpoint

## **Apartment 121**

Apartment Type: Studio Compact Size (m²): 15

\*\*Disclaimer Our property images and details are for reference purposes only. The images (including computer generated images) and details of the properties (and any communal or otherwise available areas) are illustrative, are not guaranteed to be accurate and should be used for guidance purposes only. Individual properties may therefore differ. All images, photographs and dimensions are not intended to be relied upon for, nor to form part of, any contract unless specifically incorporated in writing into the contract. Although we have made every effort to display and detail the properties carefully and in a way which is not misleading to you, we cannot guarantee their accuracy.\*\*