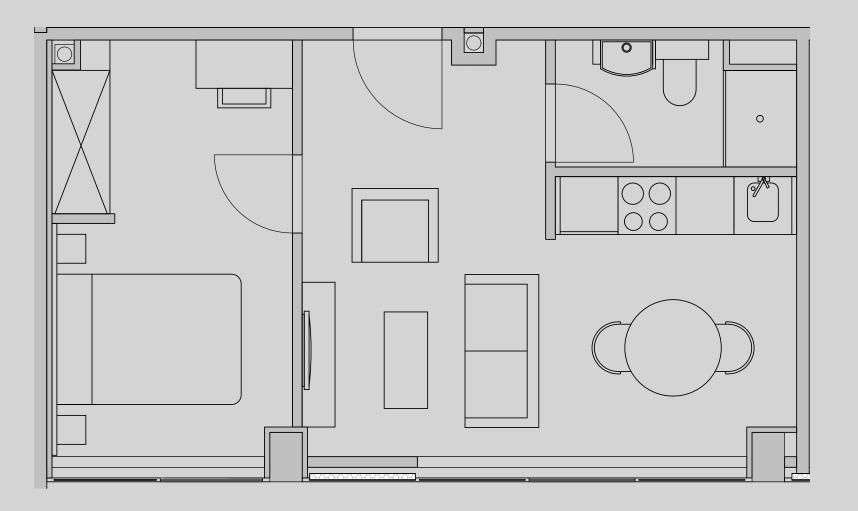

## Apartment 1209

Apartment Type: 1 Bed Large Size (m²): 32

\*\*Disclaimer Our property images and details are for reference purposes only. The images (including computer generated images) and details of the properties (and any communal or otherwise available areas) are illustrative, are not guaranteed to be accurate and should be used for guidance purposes only. Individual properties may therefore differ. All images, photographs and dimensions are not intended to be relied upon for, nor to form part of, any contract unless specifically incorporated in writing into the contract. Although we have made every effort to display and detail the properties carefully and in a way which is not misleading to you, we cannot guarantee their accuracy.\*\*