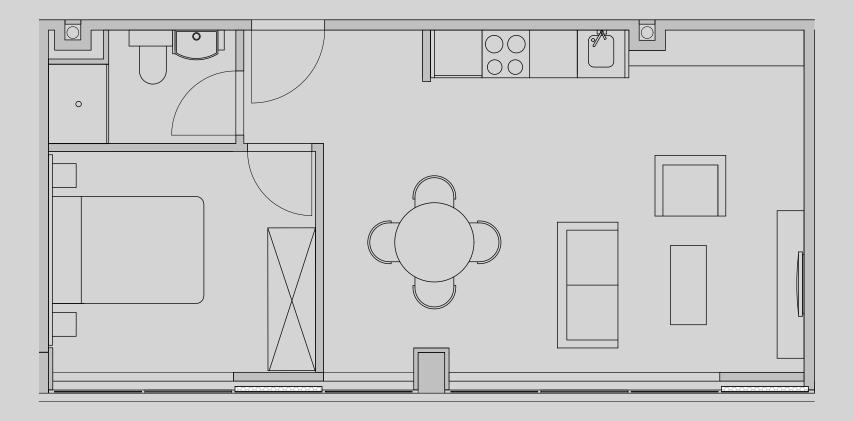

## Apartment 1207

Apartment Type: 1 Bed Large Size (m²): 41

\*\*Disclaimer Our property images and details are for reference purposes only. The images (including computer generated images) and details of the properties (and any communal or otherwise available areas) are illustrative, are not guaranteed to be accurate and should be used for guidance purposes only. Individual properties may therefore differ. All images, photographs and dimensions are not intended to be relied upon for, nor to form part of, any contract unless specifically incorporated in writing into the contract. Although we have made every effort to display and detail the properties carefully and in a way which is not misleading to you, we cannot guarantee their accuracy.\*\*