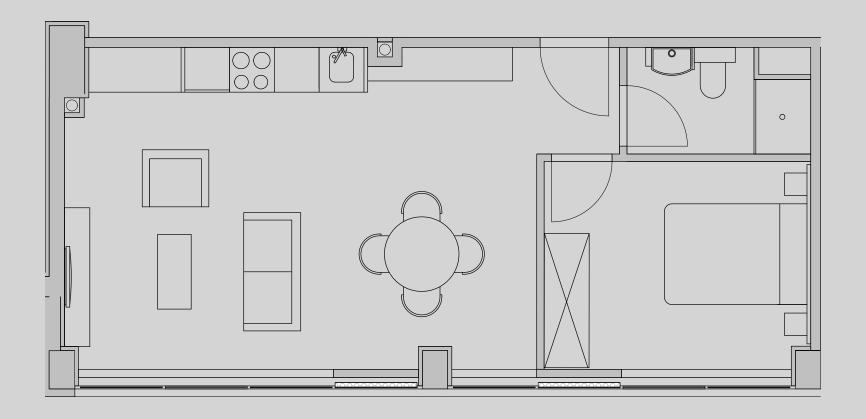

## Apartment 1206

Apartment Type: 1 Bed Large Size (m²): 41

\*\*Disclaimer Our property images and details are for reference purposes only. The images (including computer generated images) and details of the properties (and any communal or otherwise available areas) are illustrative, are not guaranteed to be accurate and should be used for guidance purposes only. Individual properties may therefore differ. All images, photographs and dimensions are not intended to be relied upon for, nor to form part of, any contract unless specifically incorporated in writing into the contract. Although we have made every effort to display and detail the properties carefully and in a way which is not misleading to you, we cannot guarantee their accuracy.\*\*