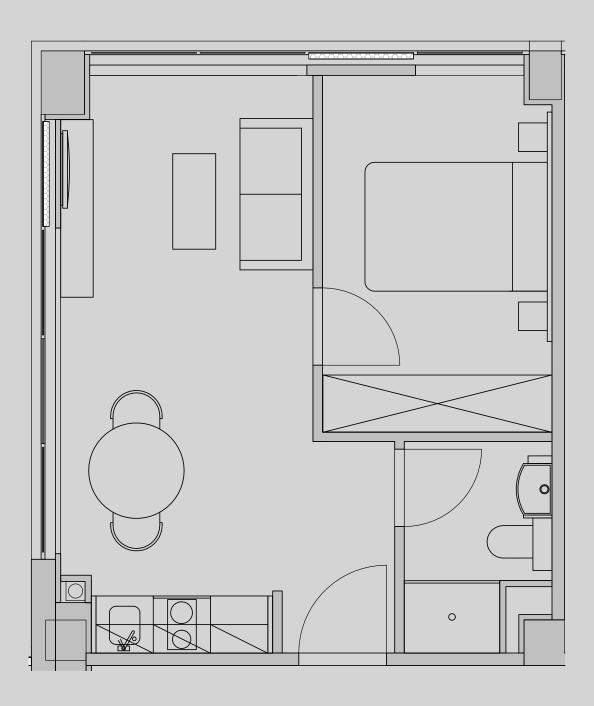

## Westpoint

## Apartment 1205

Apartment Type: 1 Bed Medium Size (m²): 29

\*\*Disclaimer Our property images and details are for reference purposes only. The images (including computer generated images) and details of the properties (and any communal or otherwise available areas) are illustrative, are not guaranteed to be accurate and should be used for guidance purposes only. Individual properties may therefore differ. All images, photographs and dimensions are not intended to be relied upon for, nor to form part of, any contract unless specifically incorporated in writing into the contract. Although we have made every effort to display and detail the properties carefully and in a way which is not misleading to you, we cannot guarantee their accuracy.\*\*