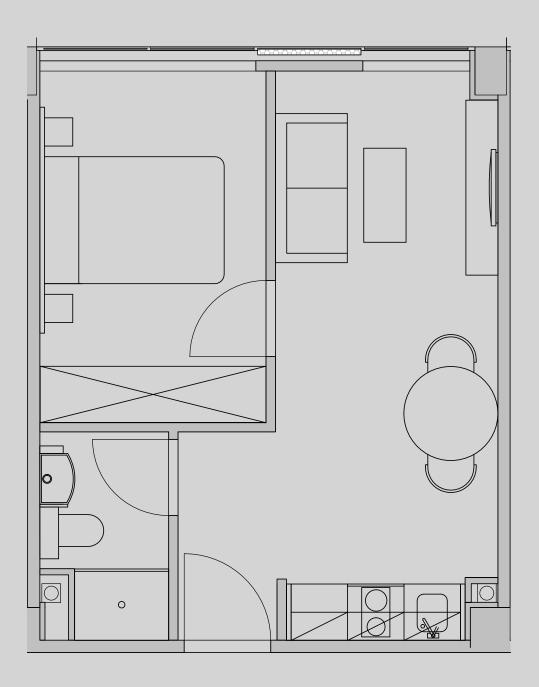

## Westpoint

## Apartment 1204

Apartment Type: 1 Bed Medium Size (m²): 29

\*\*Disclaimer Our property images and details are for reference purposes only. The images (including computer generated images) and details of the properties (and any communal or otherwise available areas) are illustrative, are not guaranteed to be accurate and should be used for guidance purposes only. Individual properties may therefore differ. All images, photographs and dimensions are not intended to be relied upon for, nor to form part of, any contract unless specifically incorporated in writing into the contract. Although we have made every effort to display and detail the properties carefully and in a way which is not misleading to you, we cannot guarantee their accuracy.\*\*