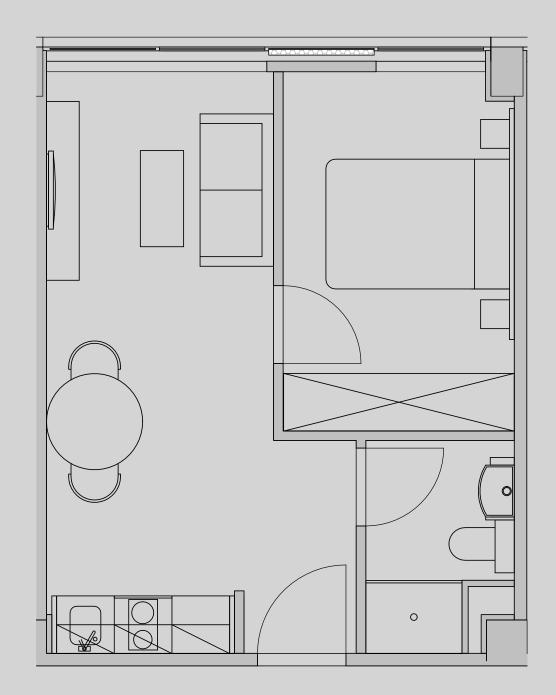

## Westpoint

## Apartment 1203

Apartment Type: 1 Bed Medium Size (m<sup>2</sup>): 29

\*\*Disclaimer Our property images and details are for reference purposes only. The images (including computer generated images) and details of the properties (and any communal or otherwise available areas) are illustrative, are not guaranteed to be accurate and should be used for guidance purposes only. Individual properties may therefore differ. All images, photographs and dimensions are not intended to be relied upon for, nor to form part of, any contract unless specifically incorporated in writing into the contract. Although we have made every effort to display and detail the properties carefully and in a way which is not misleading to you, we cannot guarantee their accuracy.\*\*