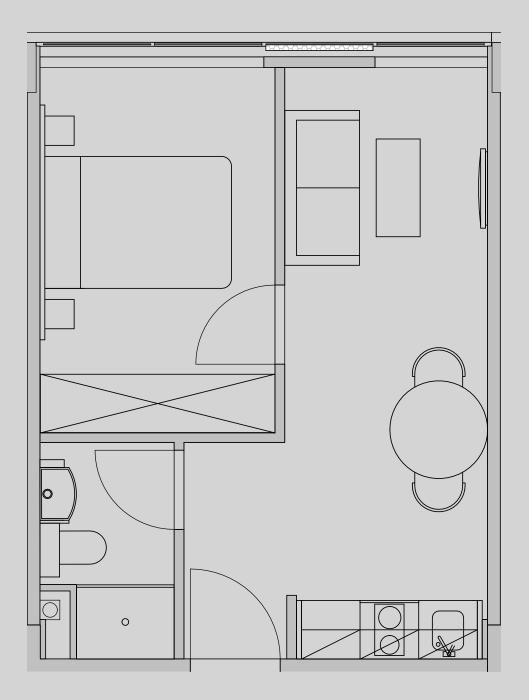

## Westpoint

## Apartment 1202

Apartment Type: 1 Bed Medium Size (m<sup>2</sup>): 28

\*\*Disclaimer Our property images and details are for reference purposes only. The images (including computer generated images) and details of the properties (and any communal or otherwise available areas) are illustrative, are not guaranteed to be accurate and should be used for guidance purposes only. Individual properties may therefore differ. All images, photographs and dimensions are not intended to be relied upon for, nor to form part of, any contract unless specifically incorporated in writing into the contract. Although we have made every effort to display and detail the properties carefully and in a way which is not misleading to you, we cannot guarantee their accuracy.\*\*