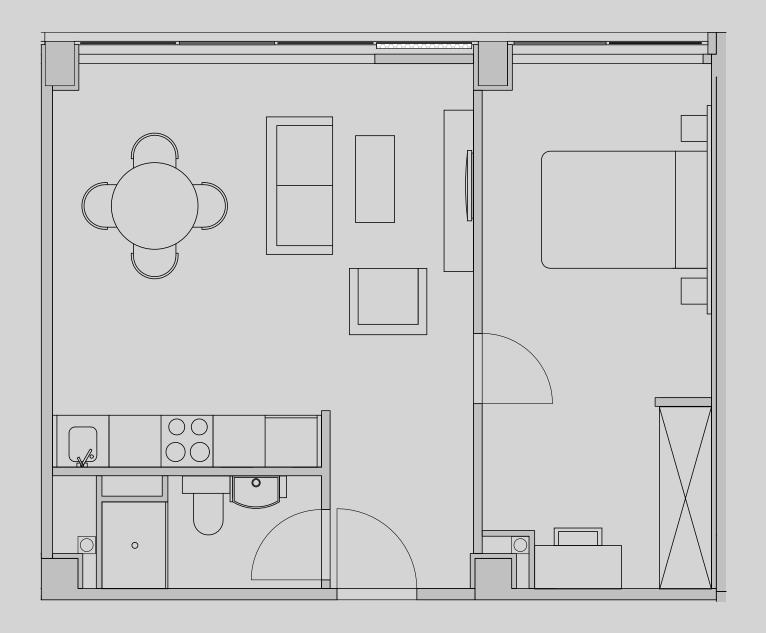

## Westpoint

## **Apartment 1201**

Apartment Type: 1 Bed Large Size (m²): 45

\*\*Disclaimer Our property images and details are for reference purposes only. The images (including computer generated images) and details of the properties (and any communal or otherwise available areas) are illustrative, are not guaranteed to be accurate and should be used for guidance purposes only. Individual properties may therefore differ. All images, photographs and dimensions are not intended to be relied upon for, nor to form part of, any contract unless specifically incorporated in writing into the contract. Although we have made every effort to display and detail the properties carefully and in a way which is not misleading to you, we cannot guarantee their accuracy.\*\*