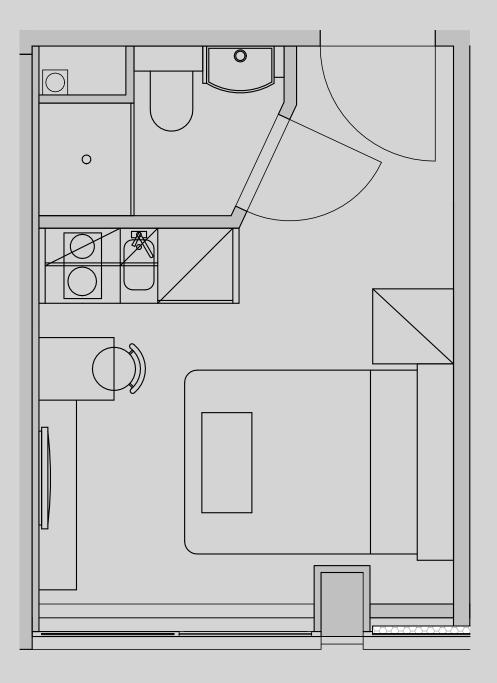

## Westpoint

## Apartment 120

Apartment Type: Studio Compact Size (m<sup>2</sup>): 14

\*\*Disclaimer Our property images and details are for reference purposes only. The images (including computer generated images) and details of the properties (and any communal or otherwise available areas) are illustrative, are not guaranteed to be accurate and should be used for guidance purposes only. Individual properties may therefore differ. All images, photographs and dimensions are not intended to be relied upon for, nor to form part of, any contract unless specifically incorporated in writing into the contract. Although we have made every effort to display and detail the properties carefully and in a way which is not misleading to you, we cannot guarantee their accuracy.\*\*