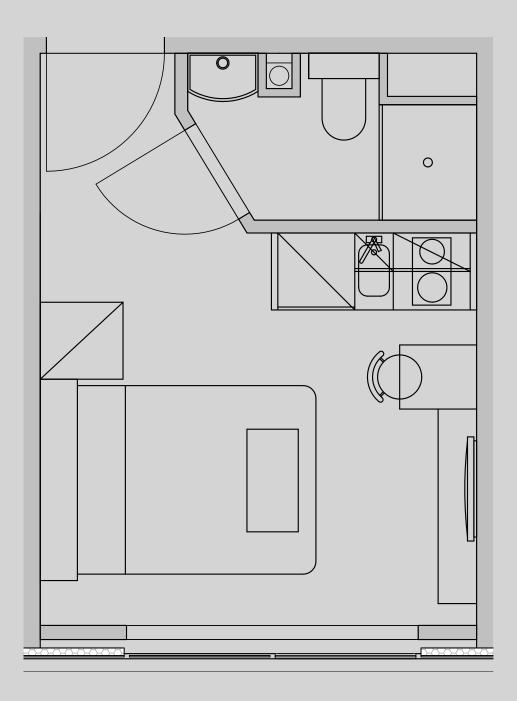

## Westpoint

## **Apartment 118**

Apartment Type: Studio Compact Size (m²): 15

\*\*Disclaimer Our property images and details are for reference purposes only. The images (including computer generated images) and details of the properties (and any communal or otherwise available areas) are illustrative, are not guaranteed to be accurate and should be used for guidance purposes only. Individual properties may therefore differ. All images, photographs and dimensions are not intended to be relied upon for, nor to form part of, any contract unless specifically incorporated in writing into the contract. Although we have made every effort to display and detail the properties carefully and in a way which is not misleading to you, we cannot guarantee their accuracy.\*\*