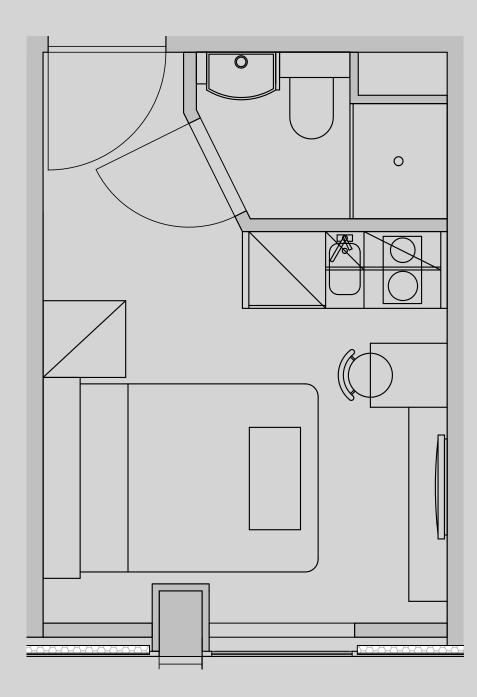

## **Apartment 116**

Apartment Type: Studio Compact Size (m²): 14

\*\*Disclaimer Our property images and details are for reference purposes only. The images (including computer generated images) and details of the properties (and any communal or otherwise available areas) are illustrative, are not guaranteed to be accurate and should be used for guidance purposes only. Individual properties may therefore differ. All images, photographs and dimensions are not intended to be relied upon for, nor to form part of, any contract unless specifically incorporated in writing into the contract. Although we have made every effort to display and detail the properties carefully and in a way which is not misleading to you, we cannot guarantee their accuracy.\*\*