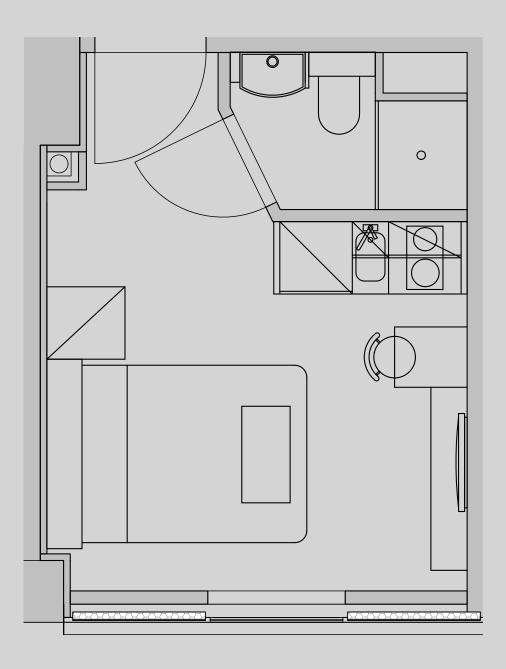

## Westpoint

## **Apartment 112**

Apartment Type: Studio Compact Size (m²): 15

\*\*Disclaimer Our property images and details are for reference purposes only. The images (including computer generated images) and details of the properties (and any communal or otherwise available areas) are illustrative, are not guaranteed to be accurate and should be used for guidance purposes only. Individual properties may therefore differ. All images, photographs and dimensions are not intended to be relied upon for, nor to form part of, any contract unless specifically incorporated in writing into the contract. Although we have made every effort to display and detail the properties carefully and in a way which is not misleading to you, we cannot guarantee their accuracy.\*\*