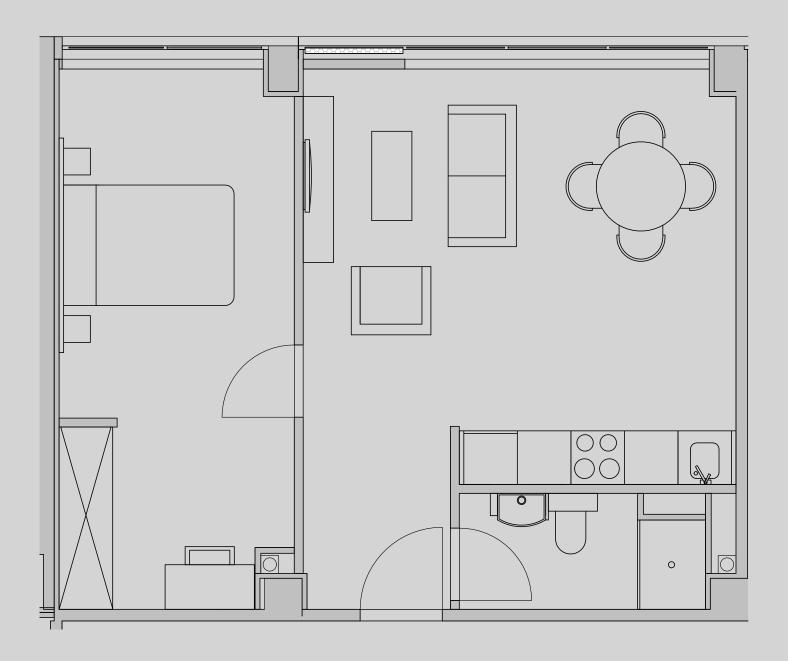

## **Apartment 1116**

Apartment Type: 1 Bed Large Size (m²): 45

\*\*Disclaimer Our property images and details are for reference purposes only. The images (including computer generated images) and details of the properties (and any communal or otherwise available areas) are illustrative, are not guaranteed to be accurate and should be used for guidance purposes only. Individual properties may therefore differ. All images, photographs and dimensions are not intended to be relied upon for, nor to form part of, any contract unless specifically incorporated in writing into the contract. Although we have made every effort to display and detail the properties carefully and in a way which is not misleading to you, we cannot guarantee their accuracy.\*\*