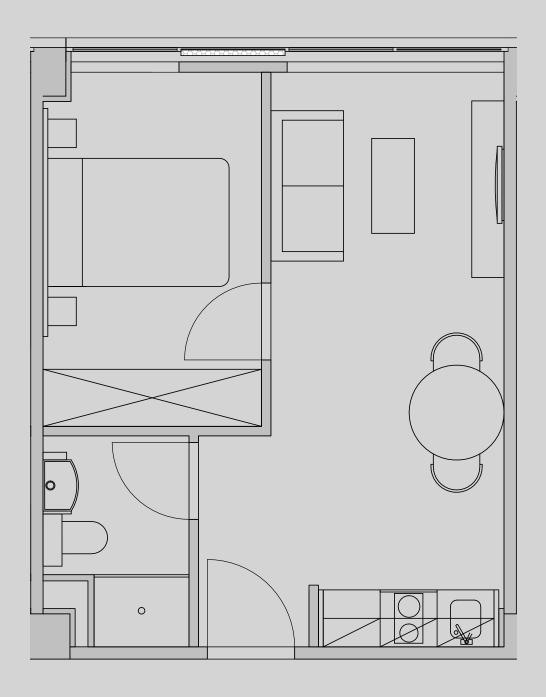

## Westpoint

## Apartment 1114

Apartment Type: 1 Bed Medium Size (m²): 29

\*\*Disclaimer Our property images and details are for reference purposes only. The images (including computer generated images) and details of the properties (and any communal or otherwise available areas) are illustrative, are not guaranteed to be accurate and should be used for guidance purposes only. Individual properties may therefore differ. All images, photographs and dimensions are not intended to be relied upon for, nor to form part of, any contract unless specifically incorporated in writing into the contract. Although we have made every effort to display and detail the properties carefully and in a way which is not misleading to you, we cannot guarantee their accuracy.\*\*