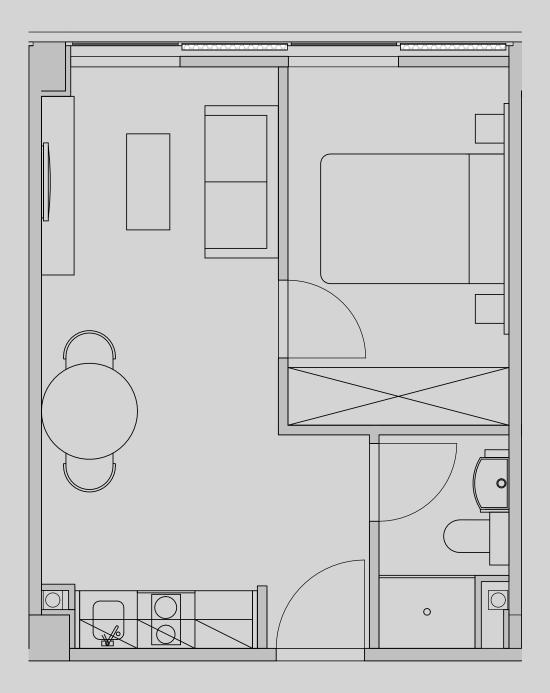

## **Apartment 1113**

Apartment Type: 1 Bed Medium Size (m²): 27

\*\*Disclaimer Our property images and details are for reference purposes only. The images (including computer generated images) and details of the properties (and any communal or otherwise available areas) are illustrative, are not guaranteed to be accurate and should be used for guidance purposes only. Individual properties may therefore differ. All images, photographs and dimensions are not intended to be relied upon for, nor to form part of, any contract unless specifically incorporated in writing into the contract. Although we have made every effort to display and detail the properties carefully and in a way which is not misleading to you, we cannot guarantee their accuracy.\*\*