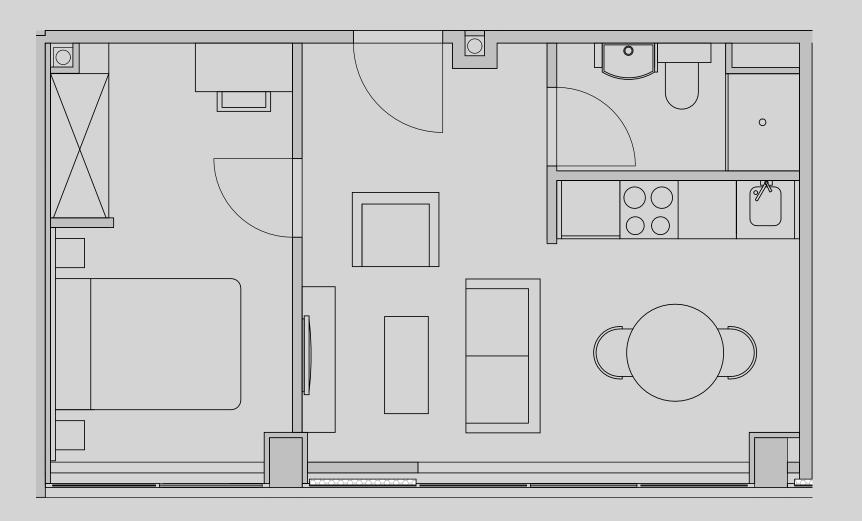

## **Apartment 1109**

Apartment Type: 1 Bed Large Size (m²): 32

\*\*Disclaimer Our property images and details are for reference purposes only. The images (including computer generated images) and details of the properties (and any communal or otherwise available areas) are illustrative, are not guaranteed to be accurate and should be used for guidance purposes only. Individual properties may therefore differ. All images, photographs and dimensions are not intended to be relied upon for, nor to form part of, any contract unless specifically incorporated in writing into the contract. Although we have made every effort to display and detail the properties carefully and in a way which is not misleading to you, we cannot guarantee their accuracy.\*\*