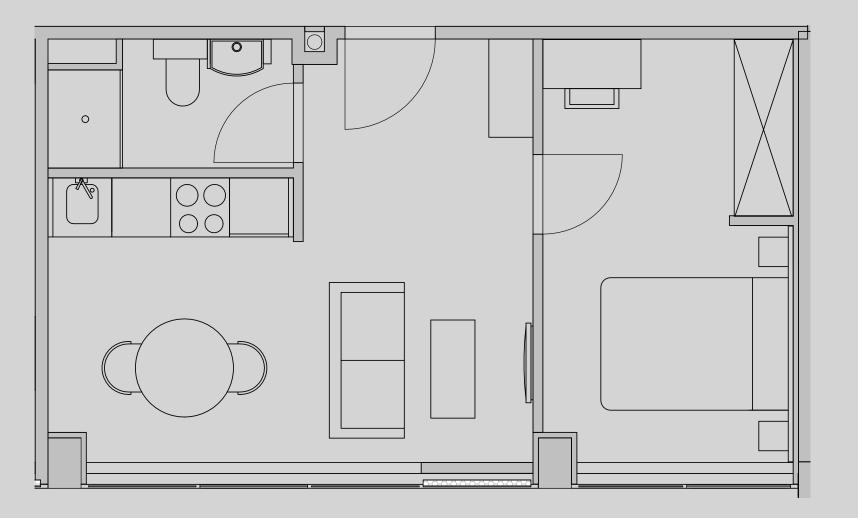

## Westpoint

## Apartment 1108

Apartment Type: 1 Bed Large Size (m²): 33

\*\*Disclaimer Our property images and details are for reference purposes only. The images (including computer generated images) and details of the properties (and any communal or otherwise available areas) are illustrative, are not guaranteed to be accurate and should be used for guidance purposes only. Individual properties may therefore differ. All images, photographs and dimensions are not intended to be relied upon for, nor to form part of, any contract unless specifically incorporated in writing into the contract. Although we have made every effort to display and detail the properties carefully and in a way which is not misleading to you, we cannot guarantee their accuracy.\*\*