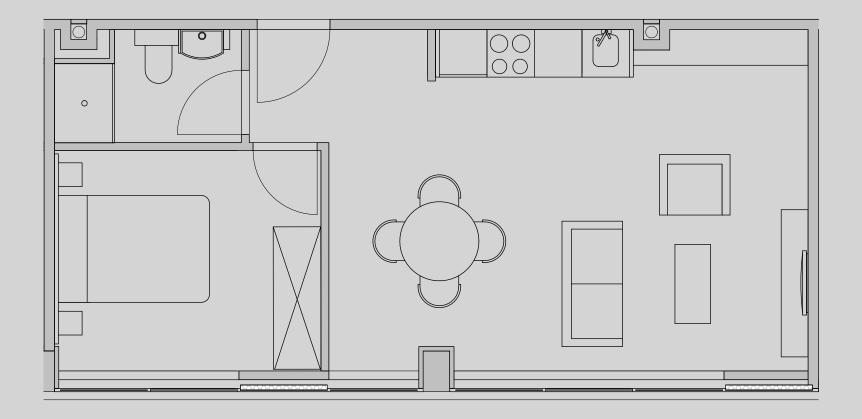

## Westpoint

## **Apartment 1107**

Apartment Type: 1 Bed Large Size (m²): 41

\*\*Disclaimer Our property images and details are for reference purposes only. The images (including computer generated images) and details of the properties (and any communal or otherwise available areas) are illustrative, are not guaranteed to be accurate and should be used for guidance purposes only. Individual properties may therefore differ. All images, photographs and dimensions are not intended to be relied upon for, nor to form part of, any contract unless specifically incorporated in writing into the contract. Although we have made every effort to display and detail the properties carefully and in a way which is not misleading to you, we cannot guarantee their accuracy.\*\*