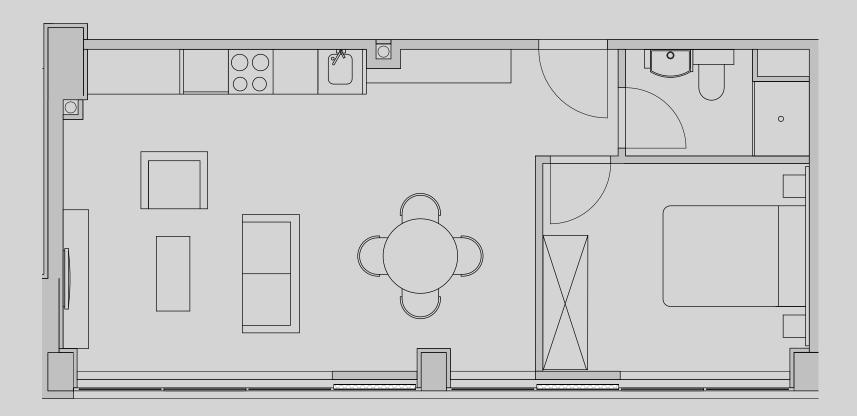

## Westpoint

## Apartment 1106

Apartment Type: 1 Bed Large Size (m<sup>2</sup>): 41

\*\*Disclaimer Our property images and details are for reference purposes only. The images (including computer generated images) and details of the properties (and any communal or otherwise available areas) are illustrative, are not guaranteed to be accurate and should be used for guidance purposes only. Individual properties may therefore differ. All images, photographs and dimensions are not intended to be relied upon for, nor to form part of, any contract unless specifically incorporated in writing into the contract. Although we have made every effort to display and detail the properties carefully and in a way which is not misleading to you, we cannot guarantee their accuracy.\*\*