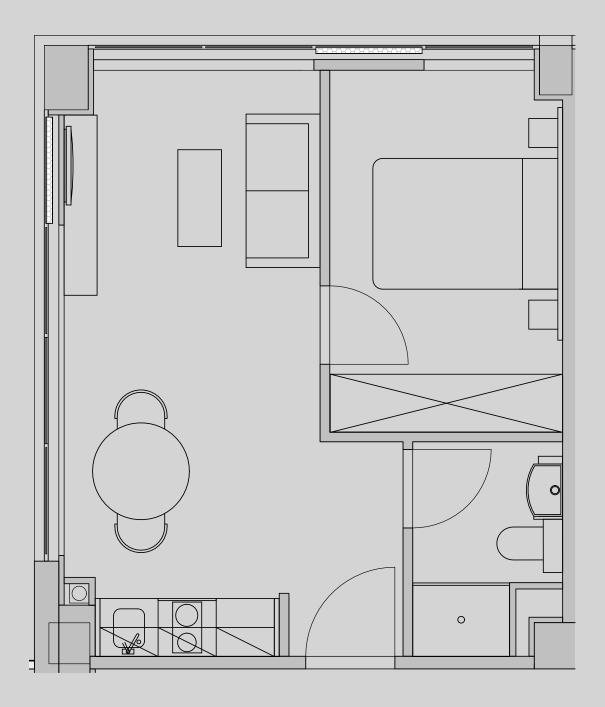

## Apartment 1105

Apartment Type: 1 Bed Medium Size (m²): 29

\*\*Disclaimer Our property images and details are for reference purposes only. The images (including computer generated images) and details of the properties (and any communal or otherwise available areas) are illustrative, are not guaranteed to be accurate and should be used for guidance purposes only. Individual properties may therefore differ. All images, photographs and dimensions are not intended to be relied upon for, nor to form part of, any contract unless specifically incorporated in writing into the contract. Although we have made every effort to display and detail the properties carefully and in a way which is not misleading to you, we cannot guarantee their accuracy.\*\*