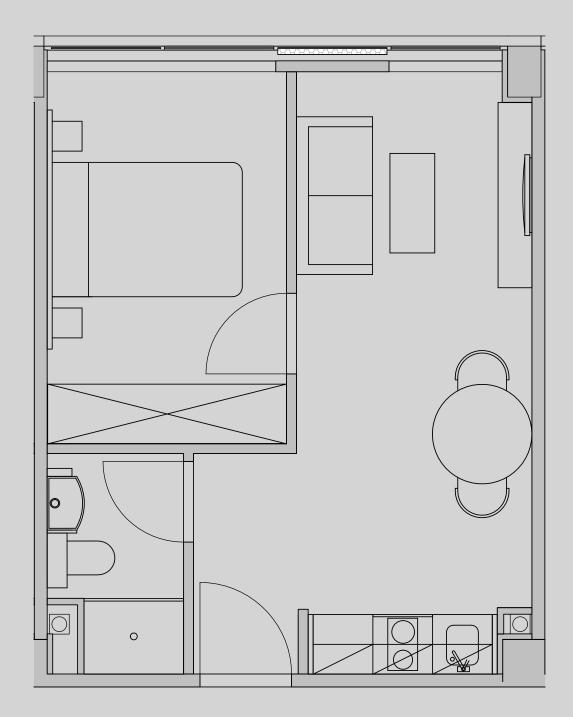

## Apartment 1104

Apartment Type: 1 Bed Medium Size (m<sup>2</sup>): 29

\*\*Disclaimer Our property images and details are for reference purposes only. The images (including computer generated images) and details of the properties (and any communal or otherwise available areas) are illustrative, are not guaranteed to be accurate and should be used for guidance purposes only. Individual properties may therefore differ. All images, photographs and dimensions are not intended to be relied upon for, nor to form part of, any contract unless specifically incorporated in writing into the contract. Although we have made every effort to display and detail the properties carefully and in a way which is not misleading to you, we cannot guarantee their accuracy.\*\*